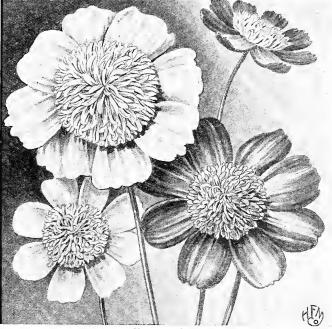

ose in the centre being curled and incurved to such an extent that the crown is completely covered; the general appearance of the flower being that of an immense flat Chrysanthemum. Color a beautiful pink; flowers are borne on long stems, making it a valuable sort for cutting. Per trade pkt., 50c.; \$5.00 per oz.

**Begonia "Gromanii"** A new variety originating in Michigan; we quote the description as given us by the originator: "A great improvement on Begonia Vernon; foliage a beautiful bronze green; color of flowers red (very near Christmas red). We have been select-ing the best plants for seed for ten years and feel confident that we have the color fixed, so that every plant will produce red flowers." Per pkt., 50c.

# Michell's Novelties and Specialties in Flower Seeds<sup>3</sup>





New Double Cosmos

#### **NEW DOUBLE COSMOS**

An entirely new race of this popular flower; the plants are similar in hahit to the late flowering strain. A large percentage of the flowers have double crowns, which give the flowers a very dainty and exquisite appearance; the few singles that are produced are extra fine. Trade Pkt. Oz. \$2.00 Double Pink Beauty ..... Double White Queen ..... \$0.40 2.00-40Double Red Beauty ..... 2.50

Celosia-Pride of Castle Gould

#### **CELOSIA PLUMOSA Pride of Castle Gould**

A distinct type of Celosia Plumosa and of great value, both as a pot plant and for bedding. Plants are of pyramidal growth, about 2 to 3 feet high; immense flower heads, closely resembling ostrich plumes; colors are blood red, carmine, carmine, compres coulder yellow, orange, golde